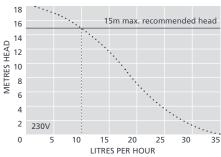

35L/h max. flow

15m max. rec. head (flow rate 10L/h)

## **SUITABILITY**

✓ Perfect for... Installation versatility

| MINI TANK SPECIFICATIONS |                       |  |
|--------------------------|-----------------------|--|
| Max. flow                | 35L/h @ 0 head        |  |
| Max. rec. head           | 15m                   |  |
| Tank capacity            | 0.24L                 |  |
| Sound level@1m           | 35dB(A)               |  |
| Power supply             | 230V AC 50-60Hz 0.1A* |  |
| Rated                    | Non continuous        |  |
| Class                    | II appliance $\Box$   |  |
| Max. unit output         | 46kW / 157,000Btu/h   |  |
| Max. water temp          | 40°C / 104°F          |  |
| Inlets                   | x2 22mm, 12mm & 27mm  |  |
| Outlets                  | 6mm & 10mm            |  |
| IP Protection            | IP65                  |  |
| Safety switch            | 3.0A Normally closed  |  |
| Thermal protection       | ✓                     |  |
|                          |                       |  |