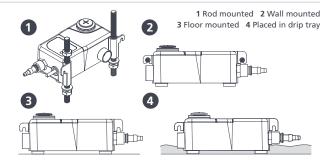

#### **CONDENSATE REMOVAL PUMP**

The new and improved Mini Tank pump can be wall mounted, floor mounted, in-pan or suspended on M8 / M10 rod. Using piston technology this is a compact, powerful and multi functional tank pump.

#### **KEY FEATURES**

- Four ways to install
- Compact & discreet
- Can be located in drain pan
- Easy maintenance